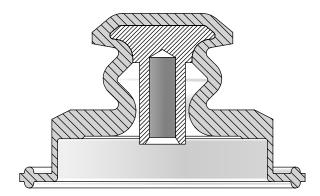

SECTION VIEW

## Replacement Diaphragm for:

OEM Part = SL10 Material: SILICONE Used on Radial Diaphragm Valve

Disclaimer - Diaphragm Direct® does not manufacture, represent, nor sell OEM valves or diaphrams manufactured by any other company. Diaphragm Direct® brand diaphragms are not sponsored by any other manufacturers. Any name, model, part number brand, image, material or referral is for descriptive purposes only. Diaphragm Direct® brand replacement diaphragms are guaranteed to fit OEM equipment and meet or exceed OEM specifications. Diaphragm Direct® brand replacement diaphragms are covered by the standard Diaphragm Direct® limited product warrenty.