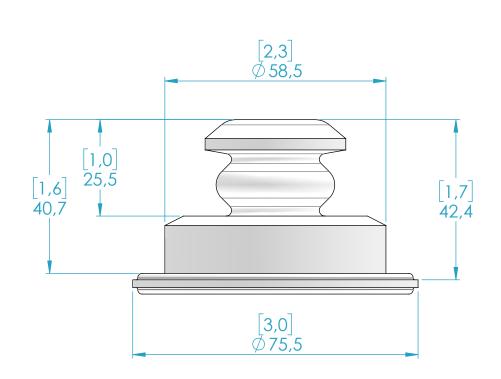

## Replacement Diaphragm for:

OEM Part = SL10 Material: SILICONE Used on Radial Diaphragm Valve

Disclaimer - Diaphragm Direct® does not manufacture, represent, nor sell OEM valves or diaphrams manufactured by any other company. Diaphragm Direct® brand diaphragms are not sponsored by any other manufacturers. Any name, model, part number brand, image, material or referral is for descriptive purposes only. Diaphragm Direct® brand replacement diaphragms are guaranteed to fit OEM equipment and meet or exceed OEM specifications. Diaphragm Direct® brand replacement diaphragms are covered by the standard Diaphragm Direct® limited product warrenty.