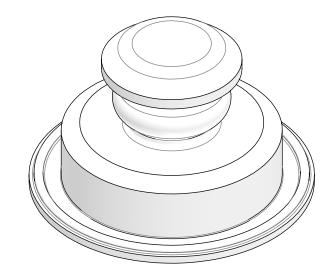

## Replacement Diaphragm for:

OEM Part = SL10 Material: SILICONE Used on Radial Diaphragm Valve

Disclaimer - Diaphragm Direct® does not manufacture, represent, nor sell OEM valves or diaphrams manufactured by any other company. Diaphragm Direct® brand diaphragms are not sponsored by any other manufacturers. Any name, model, part number brand, image, material or referral is for descriptive purposes only. Diaphragm Direct® brand replacement diaphragms are guaranteed to fit OEM equipment and meet or exceed OEM specifications. Diaphragm Direct® brand replacement diaphragms are covered by the standard Diaphragm Direct® limited product warrenty.